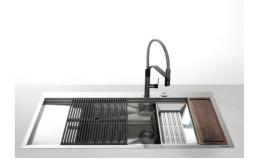

r Milano sink has an ingenious design that makes it simple to use a large set of optional accessories. On the topmost supporting step, the innovative Black grids slide, creating a large and practical surface to rinse food and crockery. The second step is meant to support and allow the sliding of a complete combination of accessories, which make some operations practical and safe: rinse, drain, slice, grate everything can be done inside the sink. The third supporting step is on the bottom of the bowl. On this step one can rest the Black grids, making it possible to rinse foodstuffs without their coming in contact with the bottom of the sink, which may be dirty. |

## **TECHNICAL DATA**

# Foster ==





# Foster ==

# Lavello MILANELLO cod. 1034/05\*



FΤ



**FTS** 

### **GALLERY**









## **EQUIPMENT**



A100 E02



# Foster ==

#### **OPTIONAL ACCESSORIES**



**CUVETTE PERFOREE INOX** 

A644 F04

A154 F00
\* only in combination with the accessory



CUVETTE PERFOREE POUR EVIERS RIVA

A156 F00



# GRILLE POR.ASSIETTES INOX mm214x379

A100 C03

\* only in combination with the accessory A644 A01



# GRILLE PORTE-ASSIETTES INOX 25x35

A100 A54

\* only in combination with the accessory A644 F04



PLANCHE DE DECOUPE DOUBLE HDPE

A644 A01



PLANCHE DE DECOUPE DOUBLE IROKO

A644 F04



PLANCHE DE DECOUPE HDPE 27x42 CM

A657 F01



#### **CUVETTE INOX PERFOREE**

A151 F00

\* only in combination with the accessory A644 A01



# KIT RÂPES ET PLANCHE DE DECOUPE HDPE

A159 A01

\* only in combination with the accessory A644 A01



## **RECOMMENDED PAIRINGS**



MILANO 3