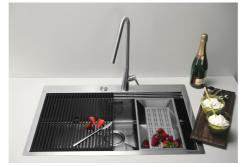

ter Milano sink has an ingenious design that makes it simple to use a large set of optional accessories. On the topmost supporting step, the innovative Black grids slide, creating a large and practical surface to rinse food and crockery. The second step is meant to support and allow the sliding of a complete combination of accessories, which make some operations practical and safe: rinse, drain, slice, grate everything can be done inside the sink. The third supporting step is on the bottom of the bowl. On this step one can rest the Black grids, making it possible to rinse foodstuffs without their coming in contact with the bottom of the sink, which may be dirty. |

## **TECHNICAL DATA**

# Foster ==





# Foster ==

# Lavello MILANELLO cod. 1034/05\*



FΤ



**FTS** 

### **GALLERY**









## **EQUIPMENT**



A100 E02



# Foster ==

#### **OPTIONAL ACCESSORIES**



**CUVETTE PERFOREE INOX** 

A644 F04

A154 F00
\* only in combination with the accessory



CUVETTE PERFOREE POUR EVIERS RIVA

A156 F00



# GRILLE POR.ASSIETTES INOX mm214x379

A100 C03

\* only in combination with the accessory A644 A01



# GRILLE PORTE-ASSIETTES INOX 25x35

A100 A54

\* only in combination with the accessory A644 F04



PLANCHE DE DECOUPE DOUBLE HDPE

A644 A01



PLANCHE DE DECOUPE DOUBLE IROKO

A644 F04



PLANCHE DE DECOUPE HDPE 27x42 CM

A657 F01



#### **CUVETTE INOX PERFOREE**

A151 F00

\* only in combination with the accessory A644 A01



# KIT RÂPES ET PLANCHE DE DECOUPE HDPE

A159 A01

\* only in combination with the accessory A644 A01



## **RECOMMENDED PAIRINGS**



MILANO