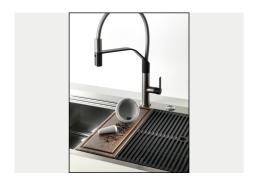

oster Milano sink has an ingenious design that makes it simple to use a large set of optional accessories. On the topmost supporting step, the innovative Black grids slide, creating a large and practical surface to rinse food and crockery. The second step is meant to support and allow the sliding of a complete combination of accessories, which make some operations practical and safe: rinse, drain, slice, grate everything can be done inside the sink. The third supporting step is on the bottom of the bowl. On this step one can rest the Black grids, making it possible to rinse foodstuffs without their coming in contact with the bottom of the sink, which may be dirty. |

## **TECHNICAL DATA**

# Foster ==





# Foster ==

# Lavello MILANELLO cod. 1034/05\*



FΤ



**FTS** 

### **GALLERY**









## **EQUIPMENT**



A100 E02



# Foster ==

#### **OPTIONAL ACCESSORIES**



**CUVETTE PERFOREE INOX** 

A644 F04

A154 F00
\* only in combination with the accessory



CUVETTE PERFOREE POUR EVIERS RIVA

A156 F00



# GRILLE POR.ASSIETTES INOX mm214x379

A100 C03

\* only in combination with the accessory A644 A01



# GRILLE PORTE-ASSIETTES INOX 25x35

A100 A54

\* only in combination with the accessory A644 F04



PLANCHE DE DECOUPE DOUBLE HDPE

A644 A01



PLANCHE DE DECOUPE DOUBLE IROKO

A644 F04



PLANCHE DE DECOUPE HDPE 27x42 CM

A657 F01



#### **CUVETTE INOX PERFOREE**

A151 F00

\* only in combination with the accessory A644 A01



# KIT RÂPES ET PLANCHE DE DECOUPE HDPE

A159 A01

\* only in combination with the accessory A644 A01



## **RECOMMENDED PAIRINGS**



MILAN