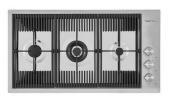

ERY**









## **EQUIPMENT**



A100 E02



# Foster ==

#### **OPTIONAL ACCESSORIES**



**CUVETTE PERFOREE INOX** 

A644 F04

A154 F00
\* only in combination with the accessory



CUVETTE PERFOREE POUR EVIERS RIVA

A156 F00



# GRILLE POR.ASSIETTES INOX mm214x379

A100 C03

\* only in combination with the accessory A644 A01



# GRILLE PORTE-ASSIETTES INOX 25x35

A100 A54

\* only in combination with the accessory A644 F04



PLANCHE DE DECOUPE DOUBLE HDPE

A644 A01



PLANCHE DE DECOUPE DOUBLE IROKO

A644 F04



PLANCHE DE DECOUPE HDPE 27x42 CM

A657 F01



#### **CUVETTE INOX PERFOREE**

A151 F00

\* only in combination with the accessory A644 A01



# KIT RÂPES ET PLANCHE DE DECOUPE HDPE

A159 A01

\* only in combination with the accessory A644 A01



## **RECOMMENDED PAIRINGS**



MILANO 3 BRULEURS G680 F00



**POLO** R525 A00