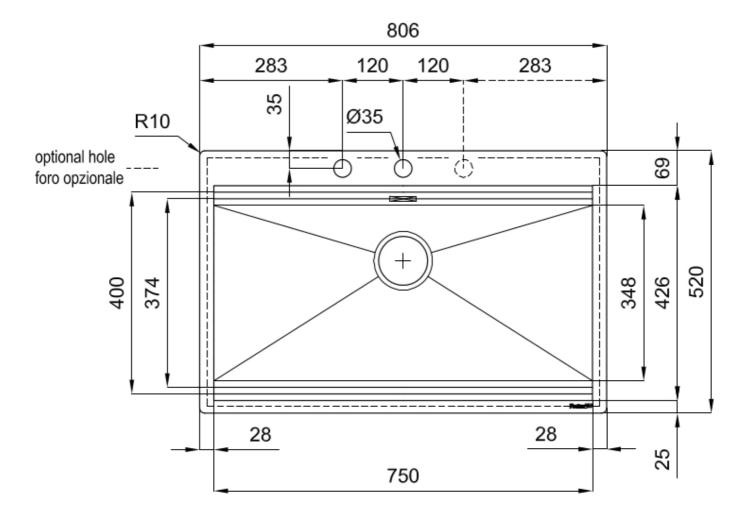

### **DETAILS**

| Edge/Installation Type | Flush-mount   Top-mount                                         |
|------------------------|-----------------------------------------------------------------|
| Finish                 | Foster brushed                                                  |
| Material               | AISI 304 stainless steel                                        |
| Texture                | Brushed in line                                                 |
| Base                   | 80 cm                                                           |
| Dimensions             | 806 x 520 mm                                                    |
| Standard fittings      | Fixing hooks, gasket, drain, overflow and siphon, boxed packing |
| Mixer holes            | 2 standard holes - 3rd hole on request                          |
| Built-in hole          | View technical data sheet                                       |
|                        |                                                                 |

| Drainer         | No                                        |
|-----------------|-------------------------------------------|
| Width           | 81 cm                                     |
| Bowl dimension  | 750 x 374 mm                              |
| Number of bowls | 1 bowl                                    |
| Waste fitting   | Drain with automatic control SPACE (PUSH) |

## **FEATURES**

| 2nd / 3rd hole availaible | The sink can be customized with the execution on request of additional holes, usable for double-hole mixers, for remote controlled drains or for the installation of soap dispensers. The positions are marked on the drawings with dotted line holes.           |
|---------------------------|------------------------------------------------------------------------------------------------------------------------------------------------------------------------------------------------------------------------------------------------------------------|
| Automatic waste fitting   | The waste-fitting with round remote knob is supplied; a practical accessory which makes it unnecessary to get wet in order to drain the water from the bowl.                                                                                                     |
| Diamond-shape bottom      | The draining of water is an important feature in a sink, and it's always taken good care of in Foster products. In the bent-welded sinks, which would have a flat bottom, the proper draining is guaranteed by the elegant beveling, which helps the water flow. |
| Double mixer hole         | The large tap counter is already fitted with a series of 2 tap holes. In the second hole it is possible to install the remote control of the automatic drain or, alternatively, a practical soap dispenser.                                                      |