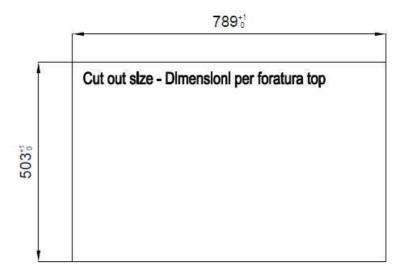

### **DETAILS**

| Edge/Installation Type | Flush-mount   Top-mount                                         |
|------------------------|-----------------------------------------------------------------|
| Finish                 | Foster brushed                                                  |
| Material               | AISI 304 stainless steel                                        |
| Texture                | Brushed in line                                                 |
| Base                   | 80 cm                                                           |
| Dimensions             | 806 x 520 mm                                                    |
| Standard fittings      | Fixing hooks, gasket, drain, overflow and siphon, boxed packing |
| Mixer holes            | 2 standard holes - 3rd hole on request                          |
| Built-in hole          | View technical data sheet                                       |
|                        |                                                                 |