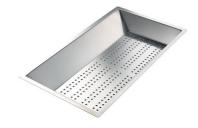

#### **OPTIONAL ACCESSORIES**

**CUVETTE PERFOREE INOX** 

A644 F04

A154 F00
\* only in combination with the accessory

CUVETTE PERFOREE POUR EVIERS RIVA

A156 F00

#### **CUVETTE INOX PERFOREE**

A151 F00

\* only in combination with the accessory A644 A01