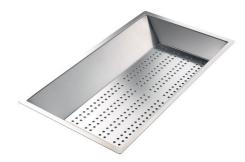

#### **OPTIONAL ACCESSORIES**

**CUVETTE PERFOREE INOX** 

A644 F04

A154 F00
\* only in combination with the accessory

CUVETTE PERFOREE POUR EVIERS RIVA

A156 F00

#### **CUVETTE INOX PERFOREE**

A151 F00

\* only in combination with the accessory A644 A01