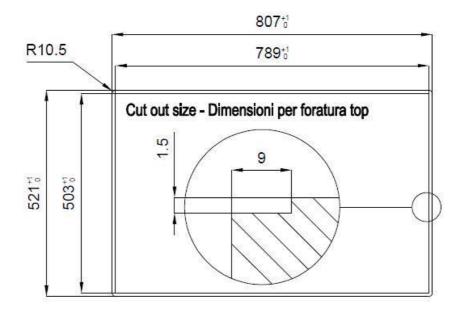

### **DETAILS**

| Edge/Installation Type | Flush-mount   Top-mount                                         |
|------------------------|-----------------------------------------------------------------|
| Finish                 | Foster brushed                                                  |
| Material               | AISI 304 stainless steel                                        |
| Texture                | Brushed in line                                                 |
| Base                   | 80 cm                                                           |
| Dimensions             | 806 x 520 mm                                                    |
| Standard fittings      | Fixing hooks, gasket, drain, overflow and siphon, boxed packing |
| Mixer holes            | 2 standard holes - 3rd hole on request                          |
| Built-in hole          | View technical data sheet                                       |
|                        |                                                                 |