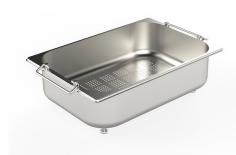

#### **OPTIONAL ACCESSORIES**

**CUVETTE PERFOREE INOX** 

A644 F04

A154 F00
\* only in combination with the accessory

CUVETTE PERFOREE POUR EVIERS RIVA

A156 F00