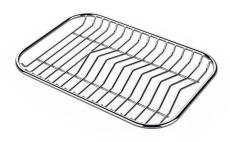

# GRILLE POR.ASSIETTES INOX mm214x379

A100 C03

\* only in combination with the accessory A644 A01

# GRILLE PORTE-ASSIETTES INOX 25x35

A100 A54

\* only in combination with the accessory A644 F04

PLANCHE DE DECOUPE DOUBLE HDPE

A644 A01

PLANCHE DE DECOUPE DOUBLE IROKO

A644 F04

PLANCHE DE DECOUPE HDPE 27x42 CM