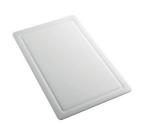

s step one can rest the Black grids, making it possible to rinse foodstuffs without their coming in contact with the bottom of the sink, which may be dirty. |

## **TECHNICAL DATA**

# Foster ==





# Foster ==

# Lavello MILANELLO cod. 1034/05\*



FΤ



**FTS** 

### **GALLERY**









## **EQUIPMENT**



A100 E02



# Foster ==

#### **OPTIONAL ACCESSORIES**



**CUVETTE PERFOREE INOX** 

A644 F04

A154 F00
\* only in combination with the accessory



CUVETTE PERFOREE POUR EVIERS RIVA

A156 F00



# GRILLE POR.ASSIETTES INOX mm214x379

A100 C03

\* only in combination with the accessory A644 A01



# GRILLE PORTE-ASSIETTES INOX 25x35

A100 A54

\* only in combination with the accessory A644 F04



PLANCHE DE DECOUPE DOUBLE HDPE

A644 A01



PLANCHE DE DECOUPE DOUBLE IROKO

A644 F04



PLANCHE DE DECOUPE HDPE 27x42 CM

A657 F01



#### **CUVETTE INOX PERFOREE**

A151 F00

\* only in combination with the accessory A644 A01



# KIT RÂPES ET PLANCHE DE DECOUPE HDPE

A159 A01

\* only in combination with the accessory A644 A01



## **RECOMMENDED PAIRINGS**



MILANO 3 BRULEURS G680 F00



**POLO** R525 A00