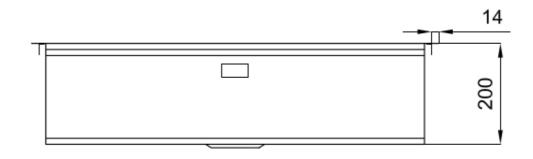

### **DETAILS**

| Edge/Installation Type | Flush-mount   Top-mount                                         |
|------------------------|-----------------------------------------------------------------|
| Finish                 | Foster brushed                                                  |
| Material               | AISI 304 stainless steel                                        |
| Texture                | Brushed in line                                                 |
| Base                   | 80 cm                                                           |
| Dimensions             | 806 x 520 mm                                                    |
| Standard fittings      | Fixing hooks, gasket, drain, overflow and siphon, boxed packing |
| Mixer holes            | 2 standard holes - 3rd hole on request                          |
| Built-in hole          | View technical data sheet                                       |
|                        |                                                                 |

| Drainer         | No                                        |
|-----------------|-------------------------------------------|
| Width           | 81 cm                                     |
| Bowl dimension  | 750 x 374 mm                              |
| Number of bowls | 1 bowl                                    |
| Waste fitting   | Drain with automatic control SPACE (PUSH) |