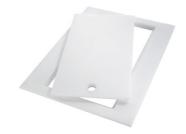

# GRILLE PORTE-ASSIETTES INOX 25x35

A100 A54

\* only in combination with the accessory A644 F04

PLANCHE DE DECOUPE DOUBLE HDPE

A644 A01

PLANCHE DE DECOUPE DOUBLE IROKO

A644 F04

PLANCHE DE DECOUPE HDPE 27x42 CM

A657 F01